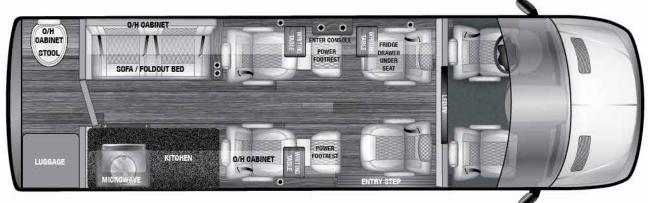

# 100B (170"EXT) FULL FRONT PARTITION WALL w/ POWER SLIDING WINDOW

Description: 10 Passenger, Opposing Bench Seating, Full Front Partition Wall