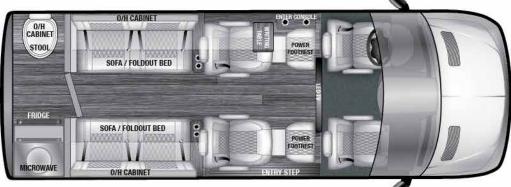

### 9DB (170"EXT)

Description: 9 Passenger, Driver Side Bench Seating w/ Opposing Kitchenette, No Front Partition Wall