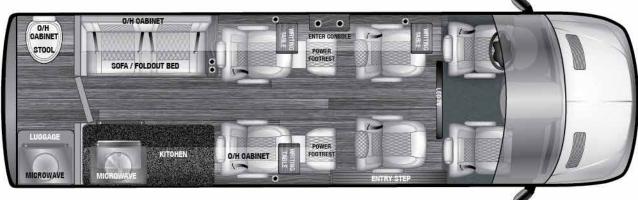

### 100B (170"EXT)

Description: 10 Passenger, Opposing Bench Seating, No Front Partition Wall