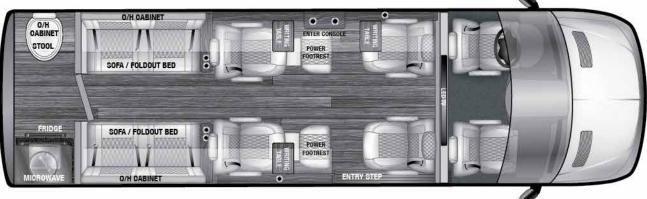

## 100B (170"EXT) ARCHED FRONT PARTITION WALL

Description: 10 Passenger, Opposing Bench Seating, Arched Front Partition Wall