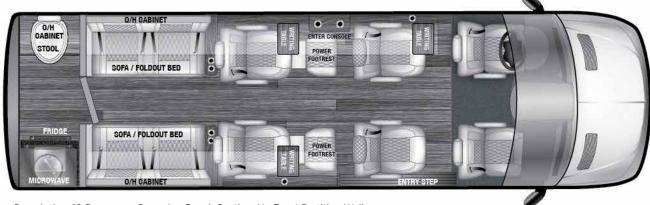

### 100B (170"EXT)

Description: 10 Passenger, Opposing Bench Seating, No Front Partition Wall