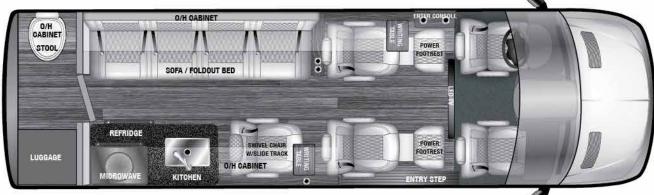

### 8DB (170"EXT)

Description: 8 Passenger, Driver Side Bench Seating, No Front Partition Wall