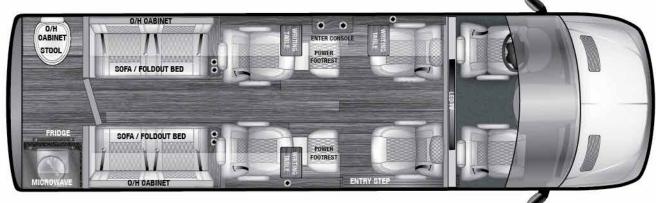

# 100B (170"EXT) FULL FRONT PARTITION WALL w/ POWER SLIDING WINDOW

Description: 10 Passenger, Opposing Bench Seating, Full Front Partition Wall