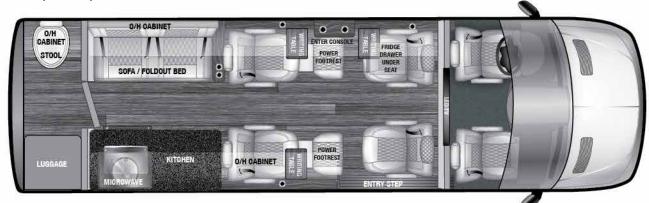

## 100B (170"EXT) ARCHED FRONT PARTITION WALL

Description: 10 Passenger, Opposing Bench Seating, Arched Front Partition Wall