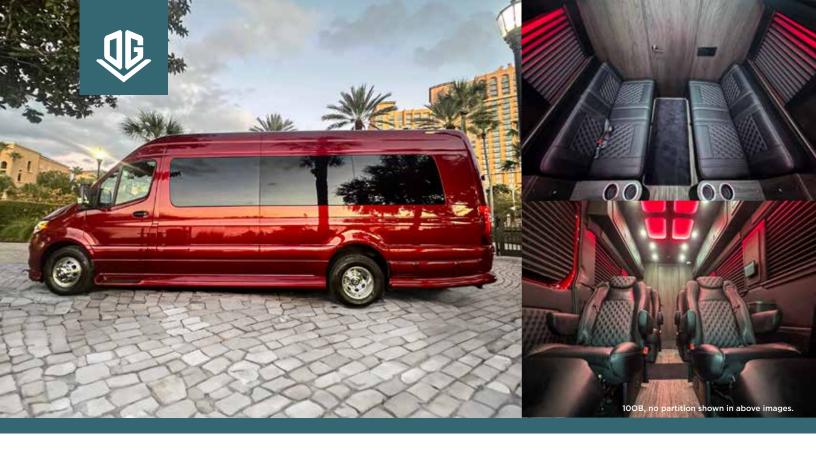

### 100B (170"EXT)

Description: 10 Passenger, Opposing Bench Seating, No Front Partition Wall

## 100B (170"EXT) ARCHED FRONT PARTITION WALL

Description: 10 Passenger, Opposing Bench Seating, Arched Front Partition Wall

# 100B (170"EXT) FULL FRONT PARTITION WALL w/ POWER SLIDING WINDOW

Description: 10 Passenger, Opposing Bench Seating, Full Front Partition Wall