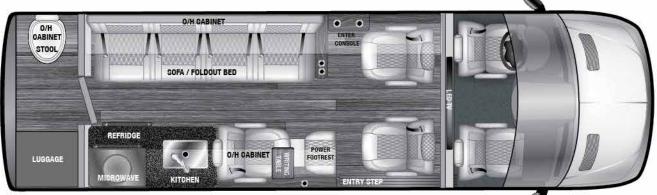

### 8DB (170"EXT)

Description: 8 Passenger, Driver Side Bench Seating, No Front Partition Wall