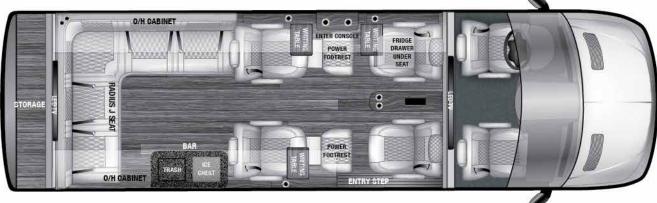

### 12LJ (170"EXT)

Description: 12 Passenger, 2 J Bench Seating, Full Front Wall Partition