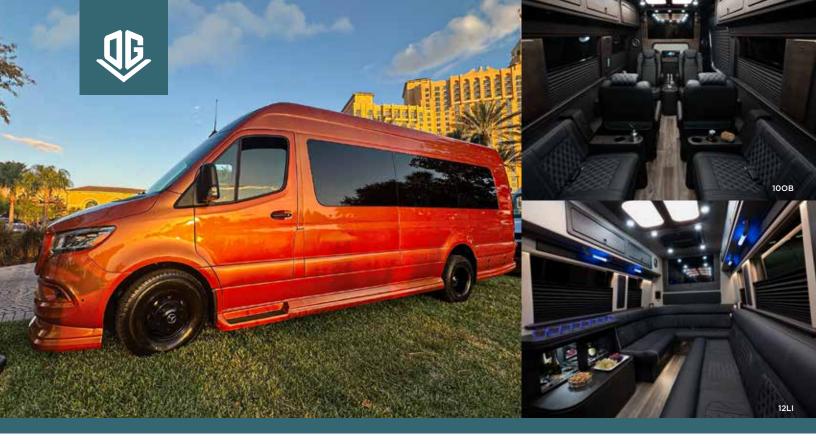

#### 12LI (170"EXT)

Description: 12 Passenger, 2 Bench Rear J Lounge Seating, Full Front Wall Partition