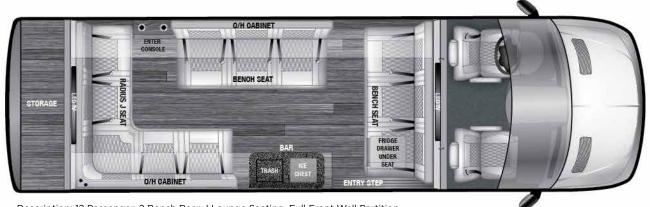

#### 12LI (170"EXT)

Description: 12 Passenger, 2 Bench Rear J Lounge Seating, Full Front Wall Partition