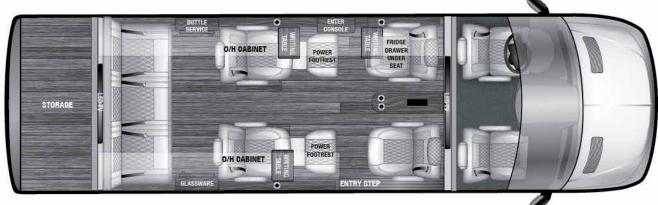

#### 100B (170"EXT)

Description: 10 Passenger, Opposing Bench Seating, Full Front Wall Partition