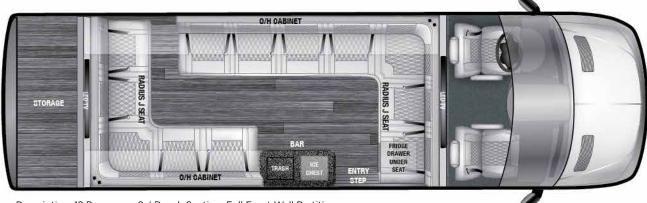

### 12LJ (170"EXT)

Description: 12 Passenger, 2 J Bench Seating, Full Front Wall Partition