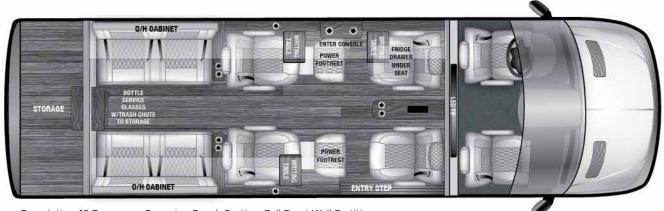

### 10RJ (170"EXT)

Description: 10 Passenger, Rear J Lounge Seating, Full Front Wall Partition