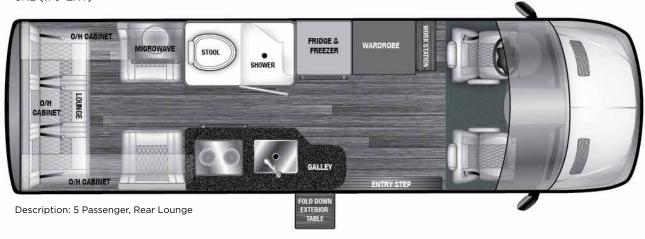

ear Twin Beds, DS Wet Bath, PS Kitchenette (4 Passenger)       |
| 4TBA (170"EXT AWD) | 4 Captains Chairs w/ Rear Twin Beds, DS Wet Bath, PS Kitchenette (4 Passenger), AWD  |
| 5RL (170"EXT)      | 2 Captains Chairs w/ Rear Lounge Bed, DS Wet Bath, PS Kitchenette (5 Passenger)      |
| 5RLA (170"EXT AWD) | 2 Captains Chairs w/ Rear Lounge Bed, DS Wet Bath, PS Kitchenette (5 Passenger), AWD |
| 2TB (170"EXT)      | 2 Captains Chairs w/ Rear Twin Beds, DS Wet Bath, PS Kitchenette (2 Passenger)       |
| 2TBA (170"EXT AWD) | 2 Captains Chairs w/ Rear Twin Beds, DS Wet Bath, PS Kitchenette (2 Passenger), AWD  |



#### 7RL (170"EXT)



Description: 7 Passenger, Rear Lounge

#### 4TB (170"EXT)



Description: 4 Passenger, 2 Bench Seats

# V-RV SERIES AVAILABLE FLOORPLANS



#### 5RL (170"EXT)



#### 2TB (170"EXT)