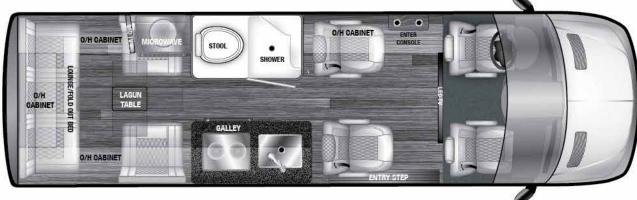

#### 7RL (170"EXT)

Description: 7 Passenger, Rear Lounge

#### 4TB (170"EXT)

Description: 4 Passenger, 2 Bench Seats