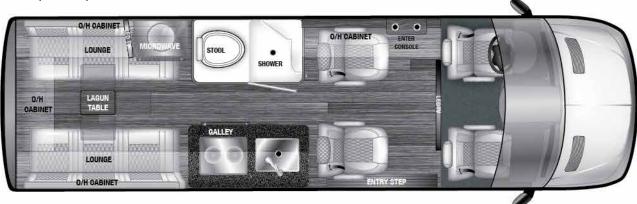

e Bed, DS Wet Bath, PS Kitchenette (7 Passenger), AWD |
| 4TB (170"EXT)      | 4 Captains Chairs w/ Rear Twin Beds, DS Wet Bath, PS Kitchenette (4 Passenger)       |
| 4TBA (170"EXT AWD) | 4 Captains Chairs w/ Rear Twin Beds, DS Wet Bath, PS Kitchenette (4 Passenger), AWD  |
| 5RL (170"EXT)      | 2 Captains Chairs w/ Rear Lounge Bed, DS Wet Bath, PS Kitchenette (5 Passenger)      |
| 5RLA (170"EXT AWD) | 2 Captains Chairs w/ Rear Lounge Bed, DS Wet Bath, PS Kitchenette (5 Passenger), AWD |
| 2TB (170"EXT)      | 2 Captains Chairs w/ Rear Twin Beds, DS Wet Bath, PS Kitchenette (2 Passenger)       |
| 2TBA (170"EXT AWD) | 2 Captains Chairs w/ Rear Twin Beds, DS Wet Bath, PS Kitchenette (2 Passenger), AWD  |



#### 7RL (170"EXT)



Description: 7 Passenger, Rear Lounge

#### 4TB (170"EXT)



Description: 4 Passenger, 2 Bench Seats

# V-RV SERIES AVAILABLE FLOORPLANS



#### 5RL (170"EXT)



#### 2TB (170"EXT)