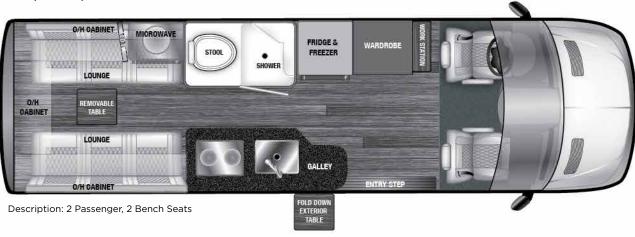

Bath, PS Kitchenette (4 Passenger)       |
| 4TBA (170"EXT AWD) | 4 Captains Chairs w/ Rear Twin Beds, DS Wet Bath, PS Kitchenette (4 Passenger), AWD  |
| 5RL (170"EXT)      | 2 Captains Chairs w/ Rear Lounge Bed, DS Wet Bath, PS Kitchenette (5 Passenger)      |
| 5RLA (170"EXT AWD) | 2 Captains Chairs w/ Rear Lounge Bed, DS Wet Bath, PS Kitchenette (5 Passenger), AWD |
| 2TB (170"EXT)      | 2 Captains Chairs w/ Rear Twin Beds, DS Wet Bath, PS Kitchenette (2 Passenger)       |
| 2TBA (170"EXT AWD) | 2 Captains Chairs w/ Rear Twin Beds, DS Wet Bath, PS Kitchenette (2 Passenger), AWD  |



#### 7RL (170"EXT)



Description: 7 Passenger, Rear Lounge

#### 4TB (170"EXT)



Description: 4 Passenger, 2 Bench Seats

# V-RV SERIES AVAILABLE FLOORPLANS



#### 5RL (170"EXT)



#### 2TB (170"EXT)