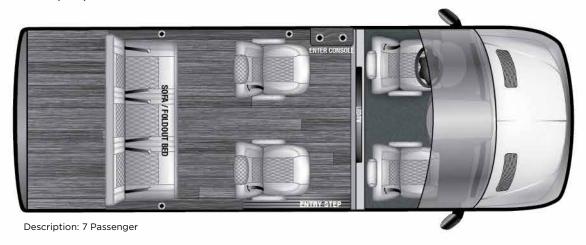

(9 Passenger), AWD  |
| 9RB4 (144")          | Driver & Co-Pilot, No Partition, 4 Captains Chairs w/ Rear Bench (9 Passenger)       |
| 9RB4A (144" AWD)     | Driver & Co-Pilot, No Partition, 4 Captains Chairs w/ Rear Bench (9 Passenger), AWD  |
| 7RB4 (144")          | Driver & Co-Pilot, No Partition, 2 Captains Chairs w/ Rear Bench (7 Passenger)       |
| 7RB4A (144" AWD)     | Driver & Co-Pilot, No Partition, 2 Captains Chairs w/ Rear Bench (7 Passenger), AWD  |
|                      |                                                                                      |

### **V-SPORT SERIES AVAILABLE FLOORPLANS**



#### 11RB7 (170"EXT)



Description: 11 Passenger

#### 9RB7 (170"EXT)



Description: 9 Passenger

# V-SPORT SERIES AVAILABLE FLOORPLANS



9RB4 (144")



7RB4 (144")