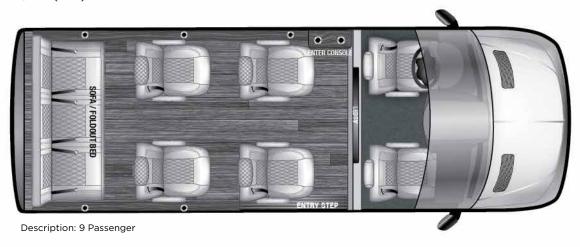

s w/ Rear Bench (9 Passenger), AWD  |
| 9RB4 (144")          | Driver & Co-Pilot, No Partition, 4 Captains Chairs w/ Rear Bench (9 Passenger)       |
| 9RB4A (144" AWD)     | Driver & Co-Pilot, No Partition, 4 Captains Chairs w/ Rear Bench (9 Passenger), AWD  |
| 7RB4 (144")          | Driver & Co-Pilot, No Partition, 2 Captains Chairs w/ Rear Bench (7 Passenger)       |
| 7RB4A (144" AWD)     | Driver & Co-Pilot, No Partition, 2 Captains Chairs w/ Rear Bench (7 Passenger), AWD  |
|                      |                                                                                      |

### **V-SPORT SERIES AVAILABLE FLOORPLANS**



#### 11RB7 (170"EXT)



Description: 11 Passenger

#### 9RB7 (170"EXT)



Description: 9 Passenger

# V-SPORT SERIES AVAILABLE FLOORPLANS



9RB4 (144")



7RB4 (144")