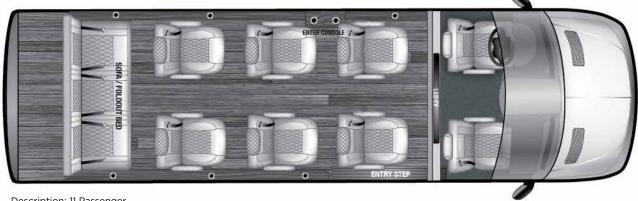

on, 4 Captains Chairs w/ Rear Bench (9 Passenger)       |
| 9RB7A (170"EXT AWD)  | Driver & Co-Pilot, No Partition, 4 Captains Chairs w/ Rear Bench (9 Passenger), AWD  |
| 9RB4 (144")          | Driver & Co-Pilot, No Partition, 4 Captains Chairs w/ Rear Bench (9 Passenger)       |
| 9RB4A (144" AWD)     | Driver & Co-Pilot, No Partition, 4 Captains Chairs w/ Rear Bench (9 Passenger), AWD  |
| 7RB4 (144")          | Driver & Co-Pilot, No Partition, 2 Captains Chairs w/ Rear Bench (7 Passenger)       |
| 7RB4A (144" AWD)     | Driver & Co-Pilot, No Partition, 2 Captains Chairs w/ Rear Bench (7 Passenger), AWD  |
|                      |                                                                                      |

### **V-SPORT SERIES AVAILABLE FLOORPLANS**



#### 11RB7 (170"EXT)



Description: 11 Passenger

#### 9RB7 (170"EXT)



Description: 9 Passenger

# V-SPORT SERIES AVAILABLE FLOORPLANS



9RB4 (144")



7RB4 (144")