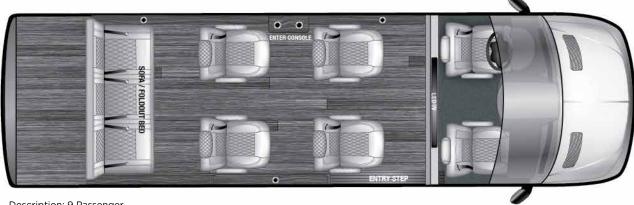

|
| 9RB7A (170"EXT AWD)  | Driver & Co-Pilot, No Partition, 4 Captains Chairs w/ Rear Bench (9 Passenger), AWD  |
| 9RB4 (144")          | Driver & Co-Pilot, No Partition, 4 Captains Chairs w/ Rear Bench (9 Passenger)       |
| 9RB4A (144" AWD)     | Driver & Co-Pilot, No Partition, 4 Captains Chairs w/ Rear Bench (9 Passenger), AWD  |
| 7RB4 (144")          | Driver & Co-Pilot, No Partition, 2 Captains Chairs w/ Rear Bench (7 Passenger)       |
| 7RB4A (144" AWD)     | Driver & Co-Pilot, No Partition, 2 Captains Chairs w/ Rear Bench (7 Passenger), AWD  |
|                      |                                                                                      |

### **V-SPORT SERIES AVAILABLE FLOORPLANS**



#### 11RB7 (170"EXT)



Description: 11 Passenger

#### 9RB7 (170"EXT)



Description: 9 Passenger

# V-SPORT SERIES AVAILABLE FLOORPLANS



9RB4 (144")



7RB4 (144")